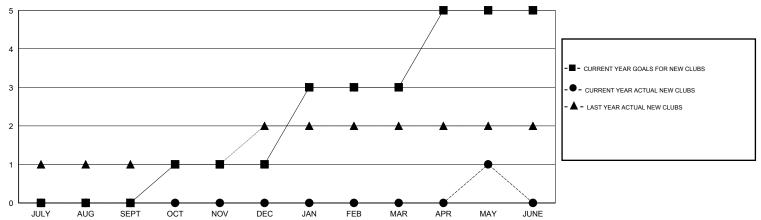

## GOALS AND ACTUAL NEW CLUBS CUMULATIVE

| DROPPED CLUBS: 8     |     | 34 CLUBS OF 60 ADDED 1 OR MORE | GENDER DISTRIBUTION |              |     |  |
|----------------------|-----|--------------------------------|---------------------|--------------|-----|--|
|                      |     | NEW MEMBERS                    | MALE                | 669 (60.16%) |     |  |
|                      |     | 1                              | FEMALE              | 443 (39.84%) |     |  |
| DROPPED MEMBERS      |     |                                |                     |              |     |  |
| DECEASED             | 15  | CLICK HERE FOR HEALTH          |                     |              | 070 |  |
| CLUB CANCELLED OTHER | 121 | ASSESSMENT DATA                | FAMILY UNIT MEMBERS |              | 270 |  |
|                      | 192 |                                | HEAD OF HOUSEHOLD   | 128          |     |  |
| TOTAL                | 328 |                                | NON-HEAD OF HOUSEHO | DLD          | 142 |  |