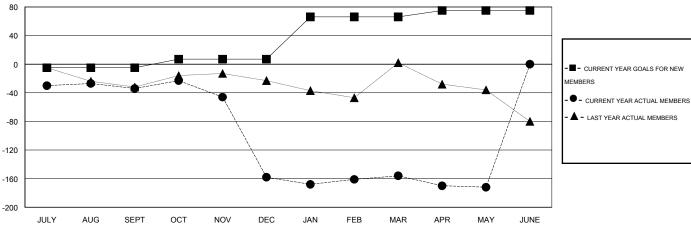

## GOALS AND ACTUAL NEW CLUBS CUMULATIVE

| DROPPED CLUBS: 8     |     | 34 CLUBS OF 60 ADDED 1 OR MORE | GENDER DISTRIBUTION |              |     |  |
|----------------------|-----|--------------------------------|---------------------|--------------|-----|--|
|                      |     | NEW MEMBERS                    | MALE                | 669 (60.16%) |     |  |
|                      |     | 1                              | FEMALE              | 443 (39.84%) |     |  |
| DROPPED MEMBERS      |     |                                |                     |              |     |  |
| DECEASED             | 15  | CLICK HERE FOR HEALTH          |                     |              | 070 |  |
| CLUB CANCELLED OTHER | 121 | ASSESSMENT DATA                | FAMILY UNIT MEMBERS |              | 270 |  |
|                      | 192 |                                | HEAD OF HOUSEHOLD   | 128          |     |  |
| TOTAL                | 328 |                                | NON-HEAD OF HOUSEHO | DLD          | 142 |  |